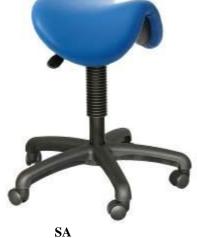

## **Saddle Stools**

SA.PU 550-740mm

SA.DX 550-740mm

SA.FL 550-740mm

SA.BR 550-740mm

....

- The saddle stool was designed to help people with back problems. The seating position both straightens and strengthens the spine.
- Ideal for use in all types of environments eg. industrial, medical / dental, beauty salons, office.
- Supplied with a fully upholstered or cushioned polyurethane ergonomically design saddle seat.
- Available in a wide range of coloured vinyl's.
- Supplied with castors or feet.
- Options:- Tilting seat mechanism, Chrome base and gas lift, Foot lift height adjustment, Back rest, Arms