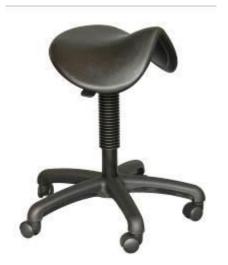

## **Saddle Stools**

SA.PU 550-740mm

SA.DX 550-740mm

SA.FL 550-740mm

SA.BR 550-740mm

....

- The saddle stool was designed to help people with back problems. The seating position both straightens and strengthens the spine.
- Ideal for use in all types of environments eg. industrial, medical / dental, beauty salons, office.
- Supplied with a fully upholstered or cushioned polyurethane ergonomically design saddle seat.
- Available in a wide range of coloured vinyl's.
- Supplied with castors or feet.
- Options:- Tilting seat mechanism, Chrome base and gas lift, Foot lift height adjustment, Back rest, Arms