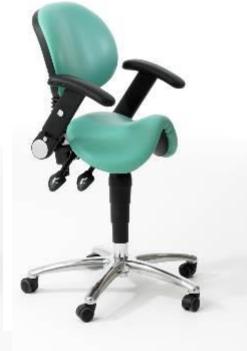

## **Saddle Stools**

SA.PU 550-740mm

SA.DX 550-740mm

SA.FL 550-740mm

SA.BR 550-740mm

....

- The saddle stool was designed to help people with back problems. The seating position both straightens and strengthens the spine.
- Ideal for use in all types of environments eg. industrial, medical / dental, beauty salons, office.
- Supplied with a fully upholstered or cushioned polyurethane ergonomically design saddle seat.
- Available in a wide range of coloured vinyl's.
- Supplied with castors or feet.
- Options:- Tilting seat mechanism, Chrome base and gas lift, Foot lift height adjustment, Back rest, Arms