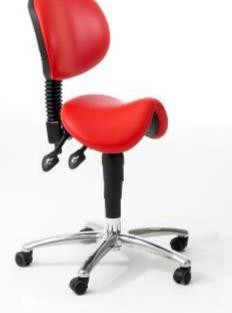

## **Saddle Stools**

SA.PU 550-740mm

SA.DX 550-740mm

SA.FL 550-740mm

SA.BR 550-740mm

....

- The saddle stool was designed to help people with back problems. The seating position both straightens and strengthens the spine.
- Ideal for use in all types of environments eg. industrial, medical / dental, beauty salons, office.
- Supplied with a fully upholstered or cushioned polyurethane ergonomically design saddle seat.
- Available in a wide range of coloured vinyl's.
- Supplied with castors or feet.
- Options:- Tilting seat mechanism, Chrome base and gas lift, Foot lift height adjustment, Back rest, Arms